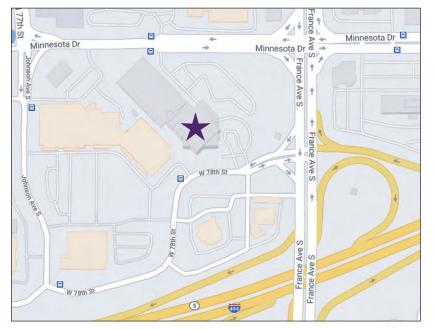

#### From the East on I-494

Take the France Ave. exit (Exit 6B) and continue straight, at the light cross France Avenue and make the first right into the Minnesota Center complex and follow the signs to the right for Visitor Parking.

#### From the West on I-494

Exit at France Ave. (Exit 6B) and turn left onto France. Cross over 494 and turn left onto W. 78th Street. Make the first right into the Minnesota Center complex and follow the signs to the right for Visitor Parking.

# From the East or West on Crosstown Highway (62):

Take the France Ave. exit and turn left from the east or right from the west to go south on France. Turn right onto Minnesota Drive and make the first left into the Minnesota Center parking lot. (If you cross over 494, you have gone too far.)