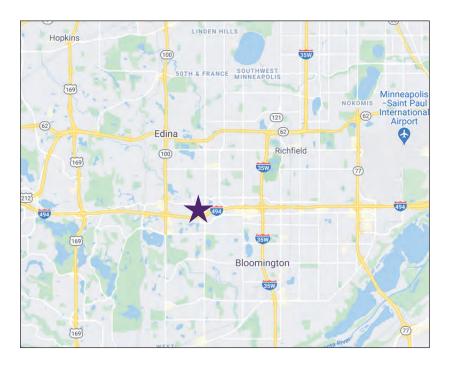

#### From the East on I-494

Take the France Ave. exit (Exit 6B) and continue straight, at the light cross France Avenue and make the first right into the Minnesota Center complex and follow the signs to the right for Visitor Parking.

#### From the West on I-494

Exit at France Ave. (Exit 6B) and turn left onto France. Cross over 494 and turn left onto W. 78th Street. Make the first right into the Minnesota Center complex and follow the signs to the right for Visitor Parking.

### From the South on 35W

Take the 494 exit west. Take the France Ave. exit (Exit 6B) and continue straight, at the light cross France Avenue and make the first right into the Minnesota Center complex and follow the signs to the right for Visitor Parking.

## From the North on 35W

Take the 494 exit west. Take the France Ave. exit (Exit 6B) and continue straight, at the light cross France Avenue and make the first right into the Minnesota Center complex and follow the signs to the right for Visitor Parking.

# From the East or West on Crosstown Highway (62):

Take the France Ave. exit and turn left from the east or right from the west to go south on France. Turn right onto Minnesota Drive and make the first left into the Minnesota Center parking lot. (If you cross over 494, you have gone too far.)